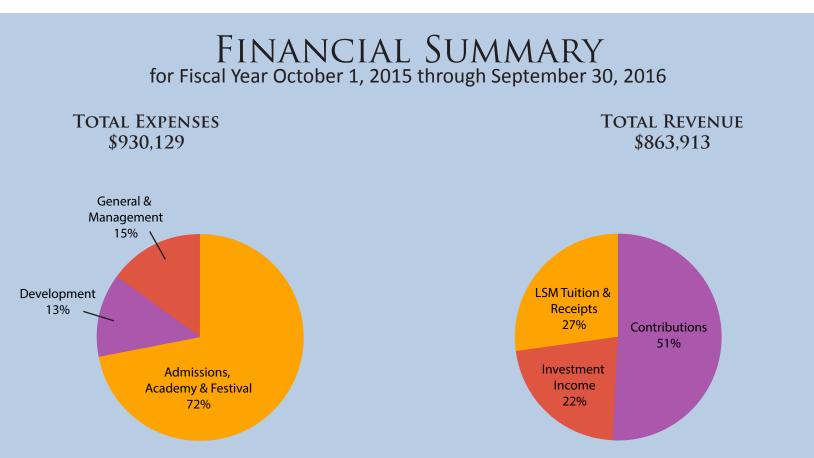

With sincere gratitude,

HullShaw

Dr. David E. Krause Board Chair, LMP Board of Directors President and CEO, Parkland Foundation, Dallas, Texas

The organization's audit was compiled by independent auditors Smith Schafer & Associates, Ltd.